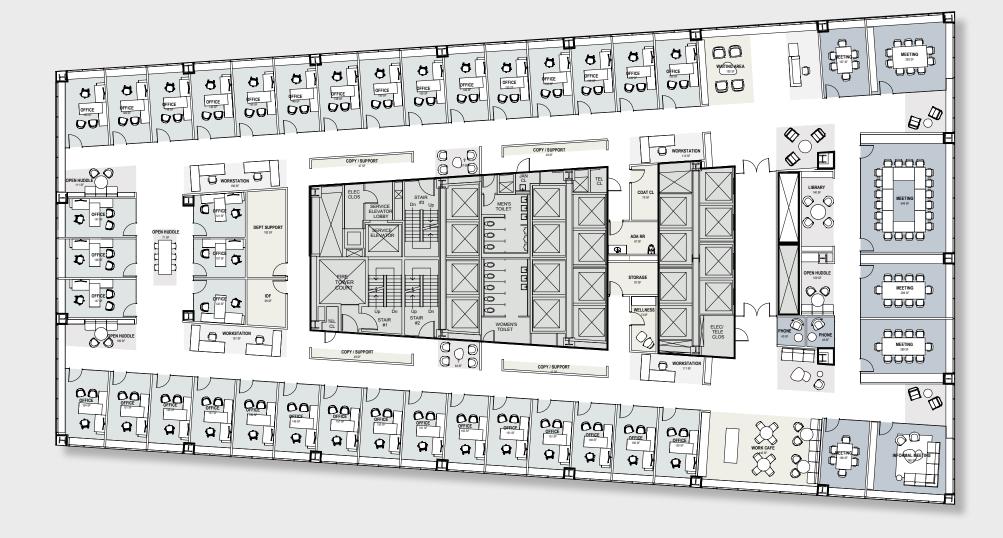

## **Low Rise Typical Floor**

RSF

33 Exterior Offices

Interior Offices

3

6 Workstations

Receptionist

109

Collaboration Seats

Formal Seats

Informal Seats

Open Collaboration Seats