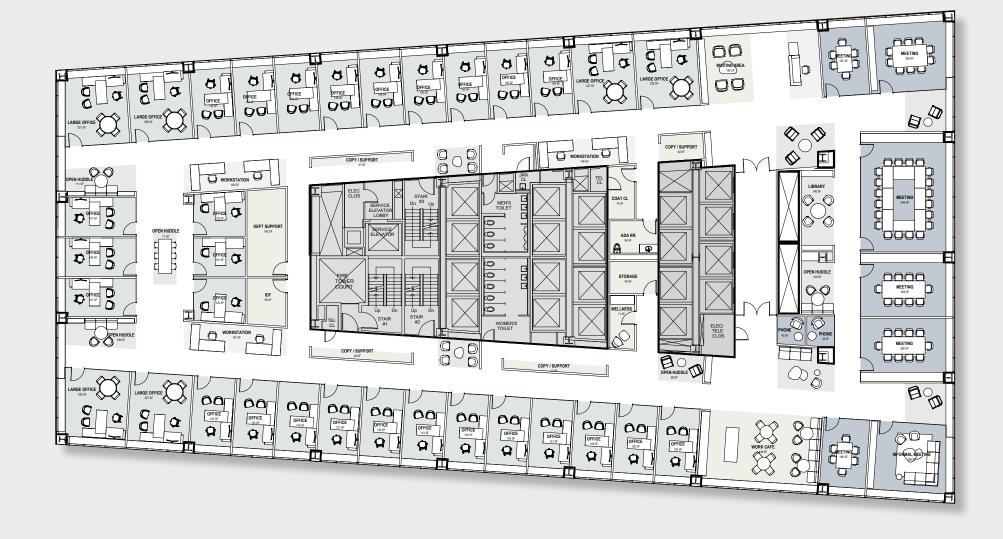

## #01 OFFICE INTENSIVE

## **Low Rise Typical Floor**

RSF

33 Exterior Offices

Interior Offices

3

6 Workstations

Receptionist

109

Collaboration Seats

Formal Seats

Informal Seats

Open Collaboration Seats