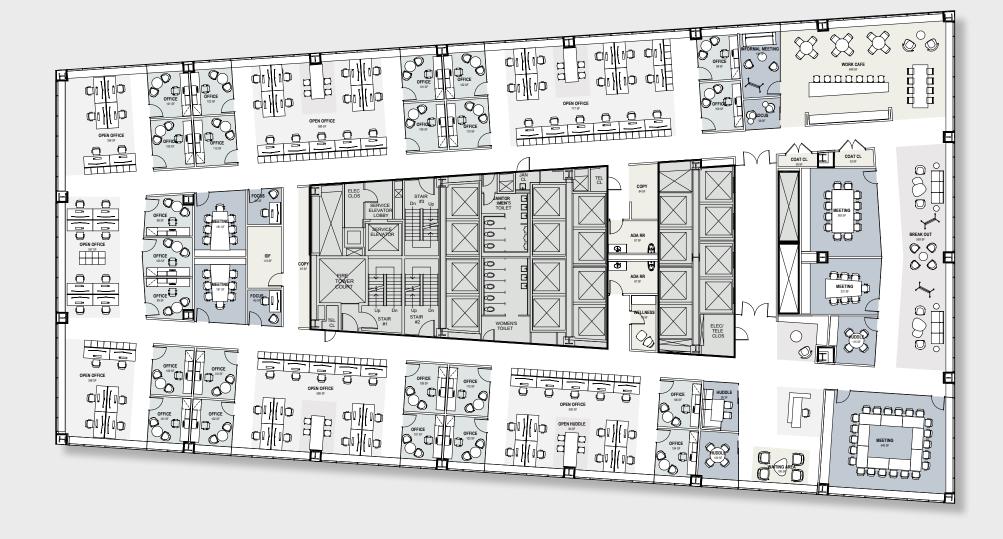

# #**02**OFFICE INTENSIVE

## **Low Rise Typical Floor**

24,070 RSF

6 30 3 6 1

Partner Exterior Interior Workstations Receptionist Offices Offices

Collaboration
Seats

Formal SeatsInformal Seats

Open Collaboration Seats

Note: 6'-0" workstations