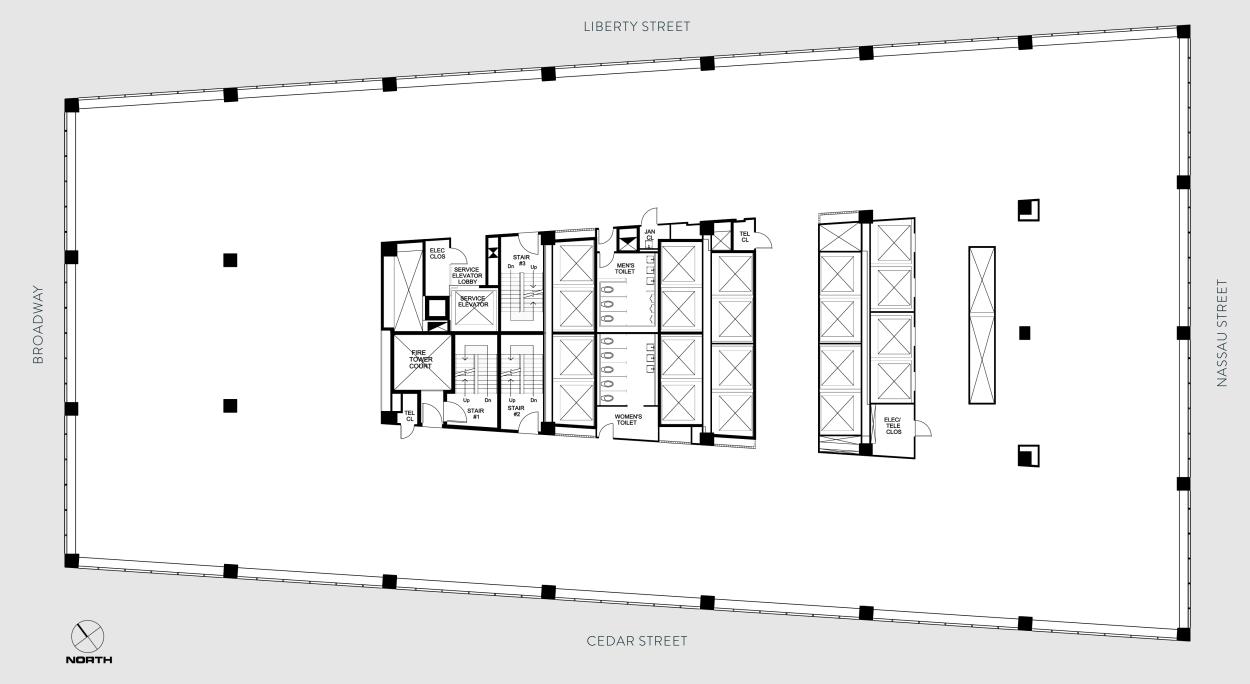

### CORE & SHELL PLAN

FLOOR 20 SHOWN





## #01 OFFICE INTENSIVE

## **Low Rise Typical Floor**

RSF

33 Exterior Offices

Interior Offices

3

6 Workstations

Receptionist

109

Collaboration Seats

Formal Seats

Informal Seats

Open Collaboration Seats





# #**02**OFFICE INTENSIVE

## **Low Rise Typical Floor**

24,070 RSF

6 30 3 6 1

Partner Exterior Interior Workstations Receptionist Offices Offices

Collaboration
Seats

Formal SeatsInformal Seats

Open Collaboration Seats

Note: 6'-0" workstations





## #03 **BLENDED MIX**

## **Low Rise Typical Floor**

RSF

10 13 Exterior Interior Offices Offices

75 Workstations

Receptionist

112 Collaboration Seats

Formal Seats

9 Informal Seats

Focus Seats





# #**04**OPEN OFFICE

## **Low Rise Typical Floor**

24,070 RSF

119 Workstations

114 Collaboration Seats

75 Form