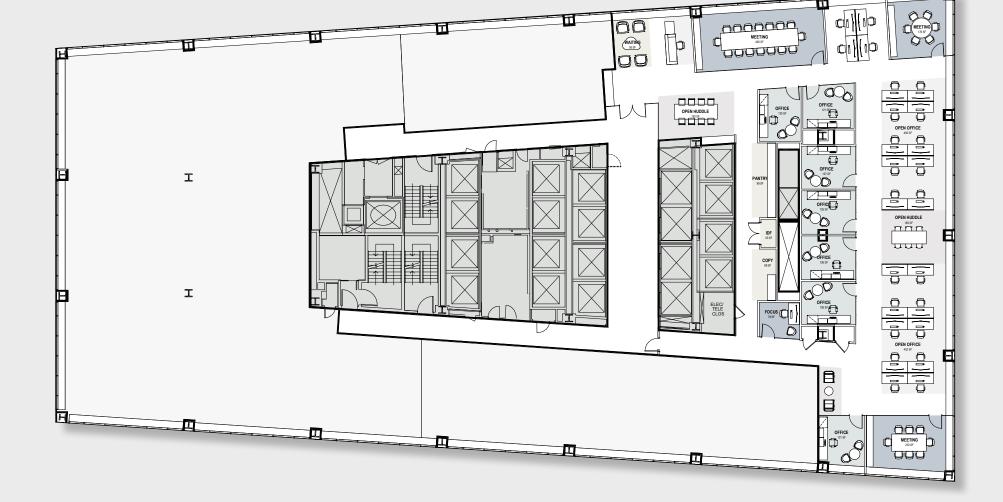

## #03 **BLENDED MIX**

## **Low Rise Typical Floor**

RSF

10 13 Exterior Interior Offices Offices

75 Workstations

Receptionist

112 Collaboration Seats

Formal Seats

9 Informal Seats

Focus Seats