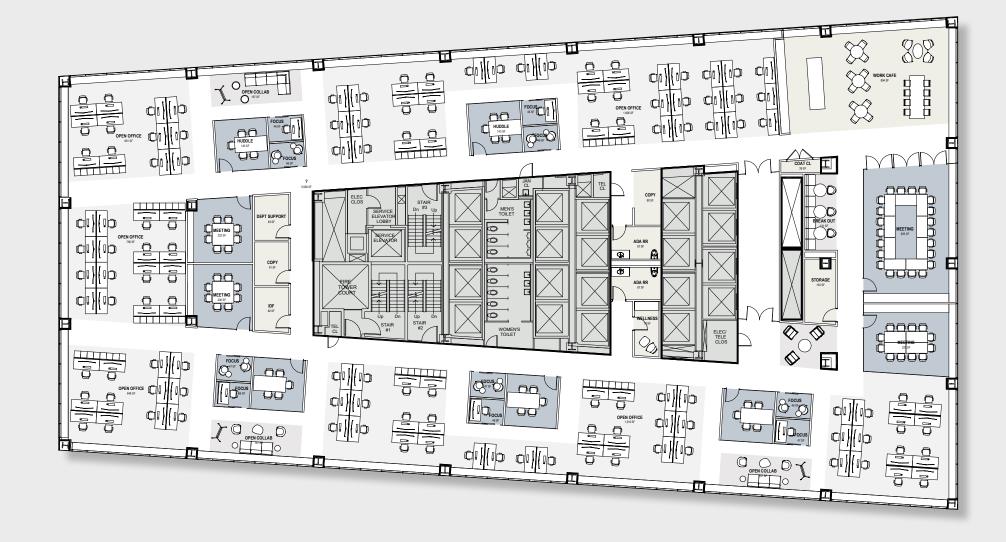

# #**04**OPEN OFFICE

## **Low Rise Typical Floor**

24,070 RSF

119 Workstations

114 Collaboration Seats

75 Formal Seats

**24** Open Collaboration Seats

**15** Focus Seats

Note: 6'-0" workstations