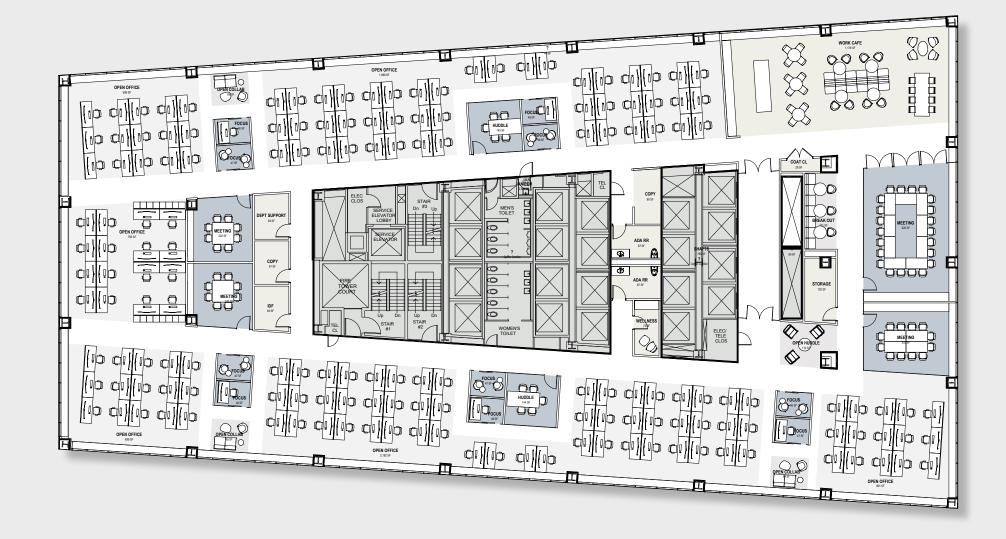

# **#05**OPEN OFFICE

## **Low Rise Typical Floor**

24,070 RSF

159 Workstations

93 Collaboration Seats

**60** Formal Seats

**18** Open Collaboration Seats

**15** Focus Seats

Note: 6'-0" workstation